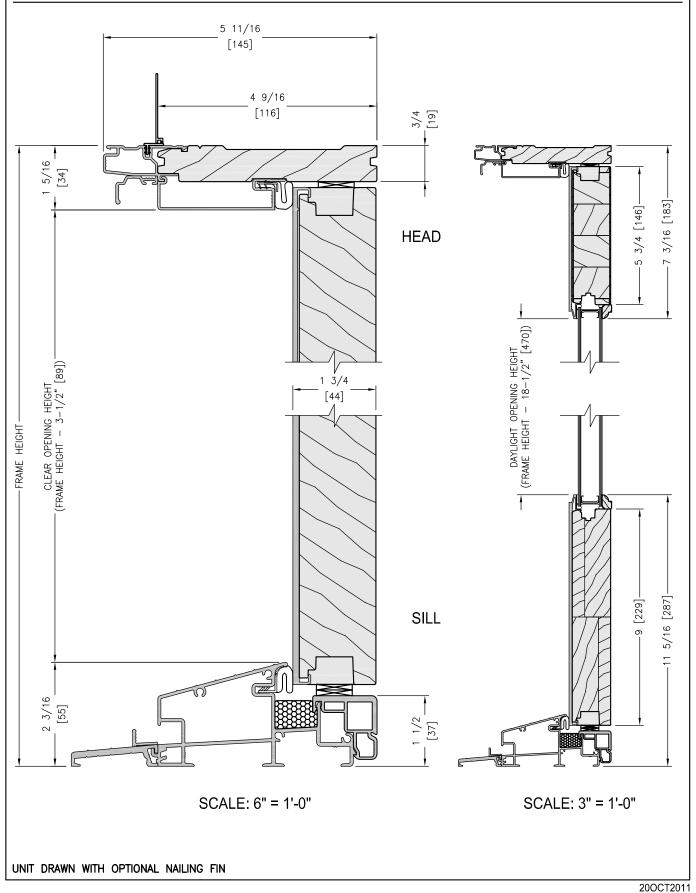

## INSWING OPERATING SLAB VERTICAL SECTION

3/4 [19]

HEAD

# GOLDENCLAD PATIO ENTRY DOORS FULL LITE CLAD SLAB 4-9/16" JAMB CROSS SECTIONS

# INSWING FIXED SLAB VERTICAL SECTION