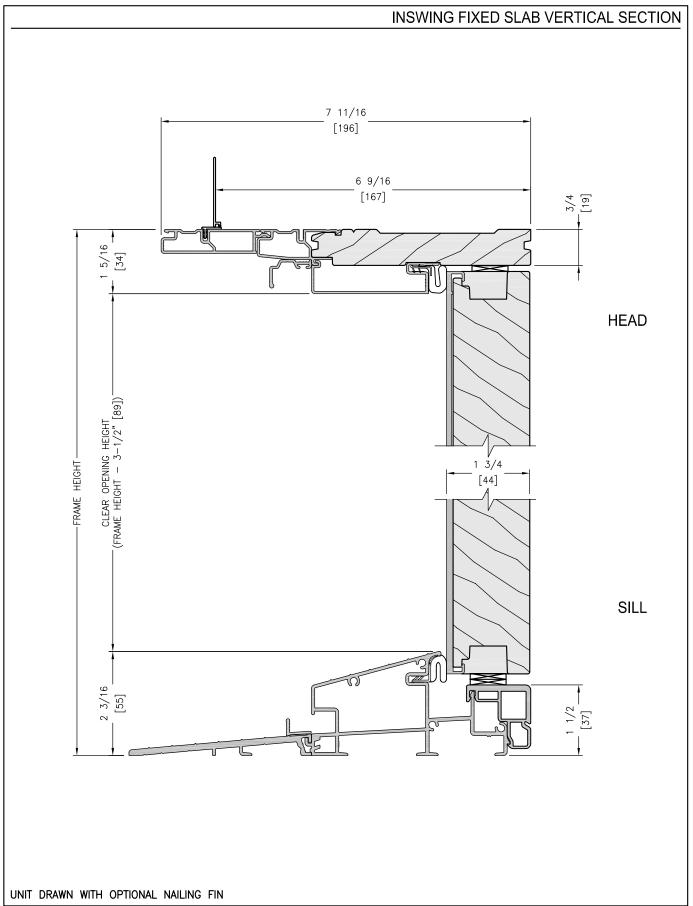

# GOLDENCLAD PATIO ENTRY DOORS FULL LITE CLAD SLAB 4-9/16" JAMB CROSS SECTIONS

# INSWING FIXED SLAB VERTICAL SECTION