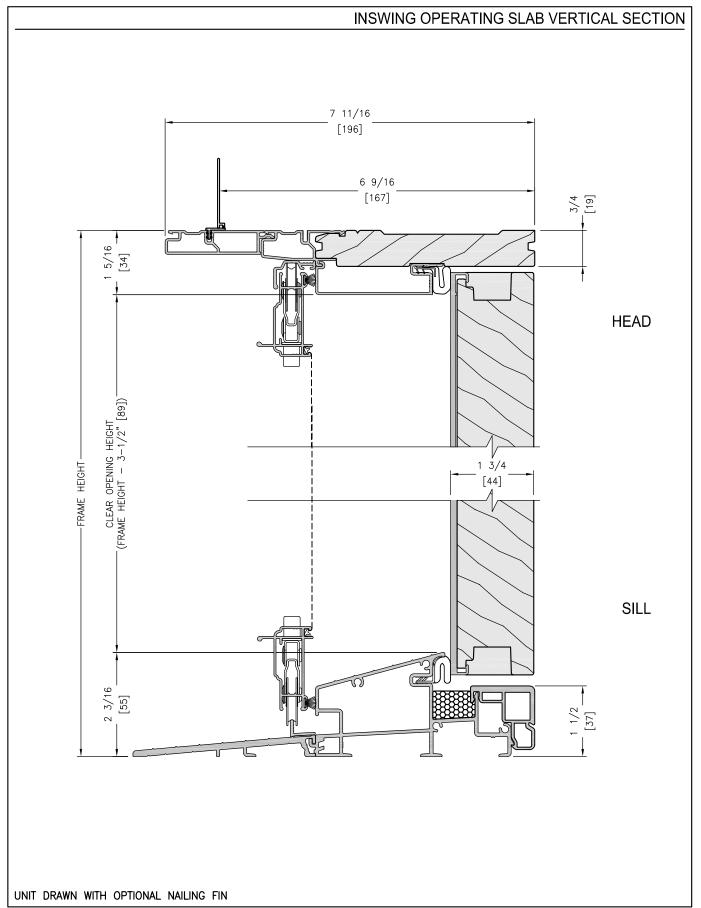

# **GOLDENCLAD PATIO ENTRY DOORS** FULL LITE CLAD SLAB 4-9/16" JAMB CROSS SECTIONS

## INSWING OPERATING SLAB VERTICAL SECTION

3/4 [19]

HEAD