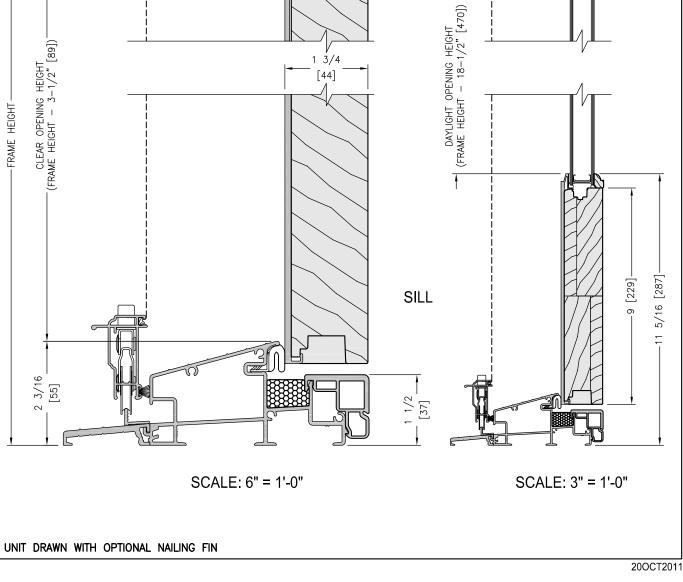

# INSWING FIXED SLAB VERTICAL SECTION

# GOLDENCLAD PATIO ENTRY DOORS FULL LITE CLAD SLAB 4-9/16" JAMB CROSS SECTIONS