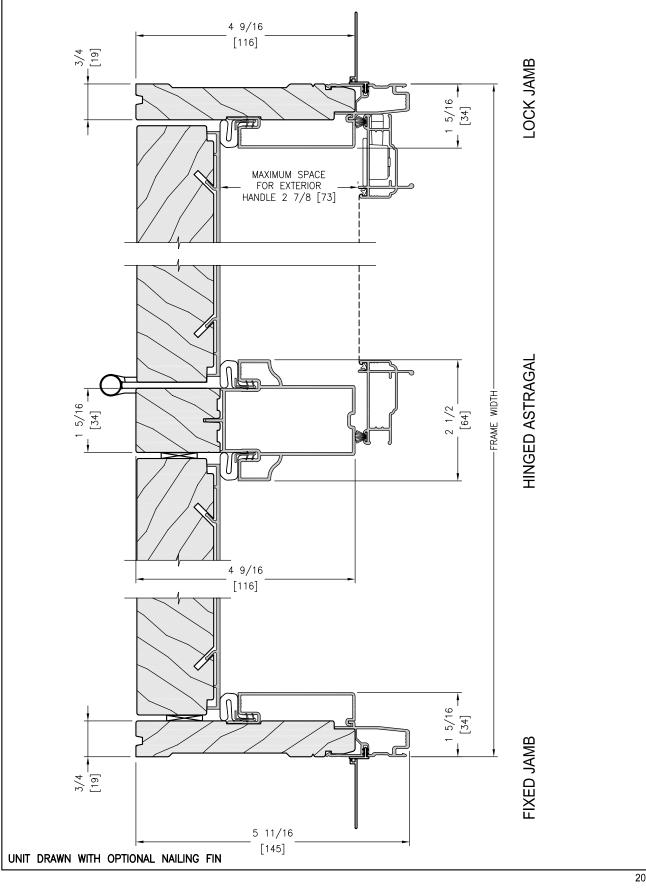

## **INSWING 2 SLAB HORIZONTAL SECTION**

200CT2011

# GOLDENCLAD PATIO ENTRY DOORS FULL LITE CLAD SLAB 4-9/16" JAMB CROSS SECTIONS