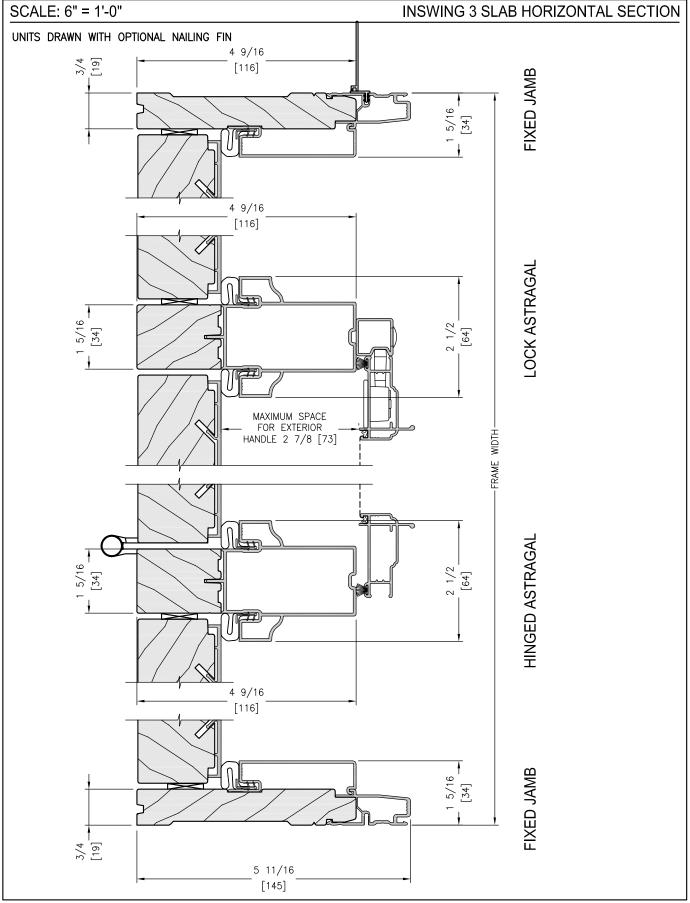

# GOLDENCLAD PATIO ENTRY DOORS FULL LITE CLAD SLAB 4-9/16" AND 6-9/16" JAMB CROSS SECTIONS

# **INSWING 4 SLAB HORIZONTAL SECTIONS**