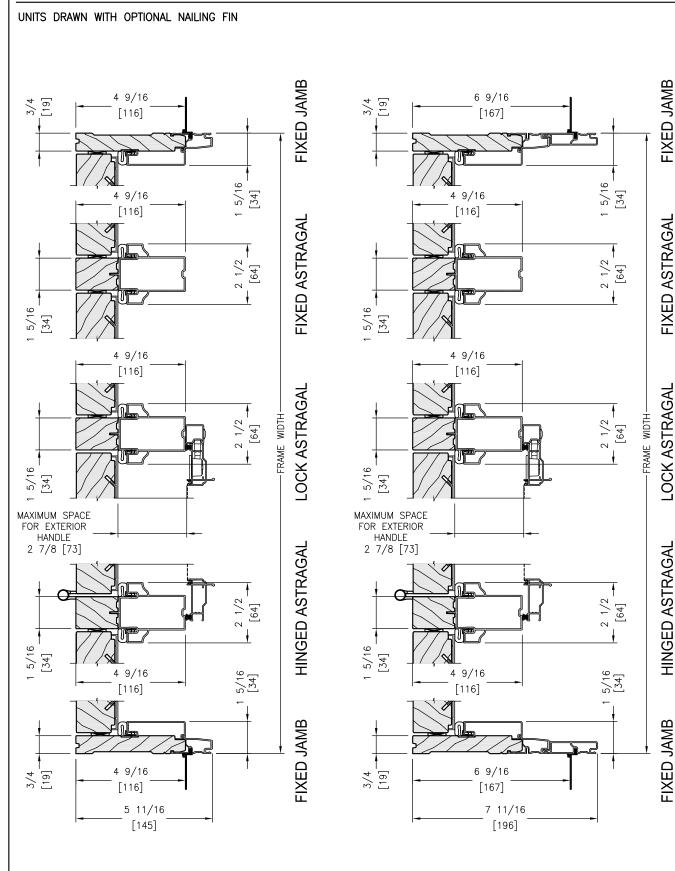

# GOLDENCLAD PATIO ENTRY DOORS FULL LITE CLAD SLAB 4-9/16" JAMB CROSS SECTIONS

# GOLDENCLAD PATIO ENTRY DOORS FULL LITE CLAD SLAB 6-9/16" JAMB CROSS SECTIONS

**INSWING 2 SLAB HORIZONTAL SECTION** 

# **GOLDENCLAD PATIO ENTRY DOORS** FULL LITE CLAD SLAB 6-9/16" JAMB CROSS SECTIONS

# GOLDENCLAD PATIO ENTRY DOORS FULL LITE CLAD SLAB 4-9/16" AND 6-9/16" JAMB CROSS SECTIONS