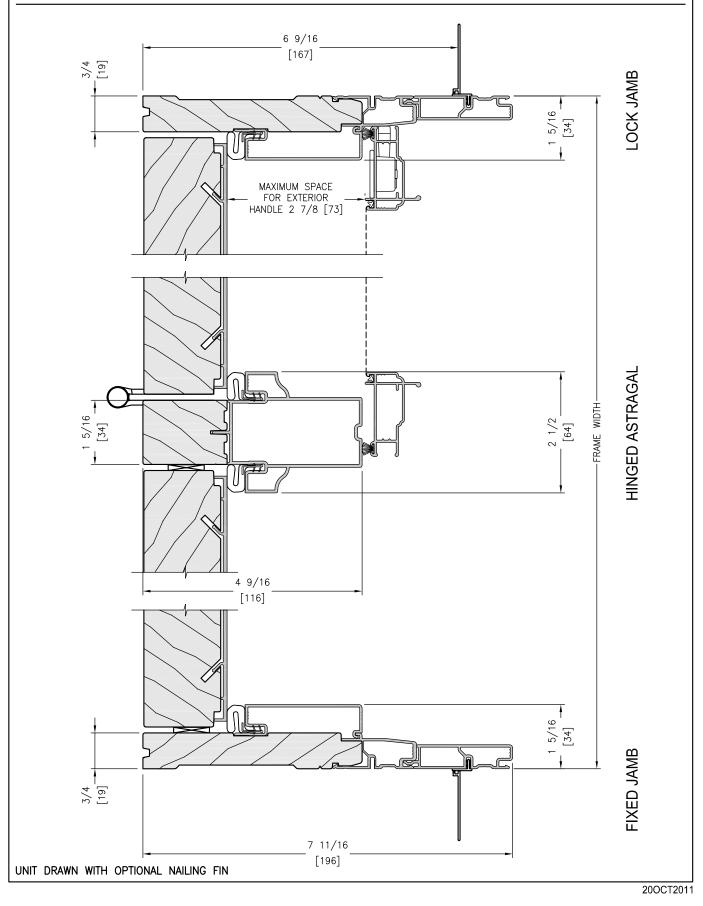

# GOLDENCLAD PATIO ENTRY DOORS FULL LITE CLAD SLAB 4-9/16" JAMB CROSS SECTIONS

## **INSWING 2 SLAB HORIZONTAL SECTION**

200CT2011