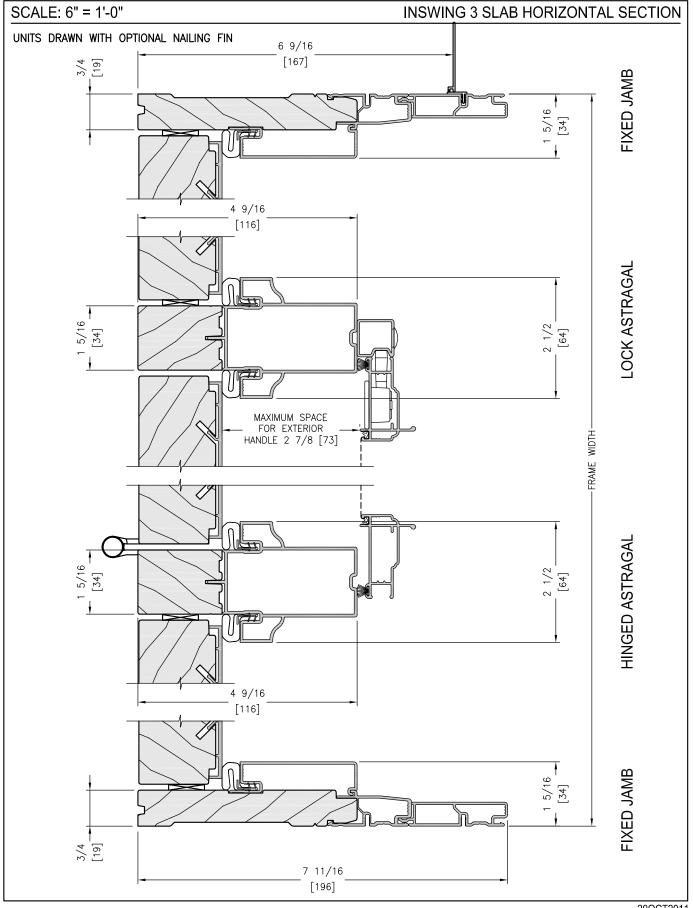

### SCALE: 6" = 1'-0"

## **INSWING 2 SLAB HORIZONTAL SECTION**

200CT2011

# GOLDENCLAD PATIO ENTRY DOORS FULL LITE CLAD SLAB 4-9/16" AND 6-9/16" JAMB CROSS SECTIONS